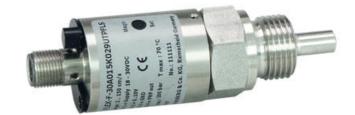

## HONSBERG - FLEX-F SERIES FLOW METER

Calorimetric

FLEX-F008HK028I "Flow sensor 1/4"", 1-150cm/s, 4-20mA"

- No moving parts
- · Wetted parts in stainless steel
- Simple installation of set point

## PRODUCT DESCRIPTION

Model Flex is a calorimetric flow sensor with analogue output signal and one switching point. It is equipped with LED indication and is simple to set via the magnetic tab.