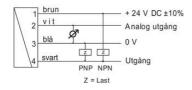

## PRODUCT DESCRIPTION

Model Flex is a calorimetric flow sensor with analogue output signal and one switching point. It is equipped with LED indication and is simple to set via the magnetic tab.