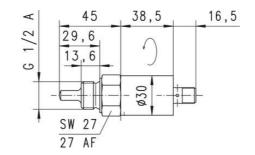

## **SPECIFICATIONS**

| Flow Range Max                | 150 cm/s               |
|-------------------------------|------------------------|
| Flow Range Min                | 1 cm/s                 |
| IP Class                      | IP67                   |
| Load Max                      | 100 mA                 |
| Material of body              | Stainless steel 1,4305 |
| Materials Clips               | PA6.6                  |
| Materials Wetted Parts        | Stainless steel 316Ti  |
| Power Consumption             | 100 mA                 |
| Pressure Range Max            | 100 bar                |
| Repeatability                 | 1 %                    |
| Temperature range of media to | 70 °C                  |
| Voltage DC max                | 24 V                   |